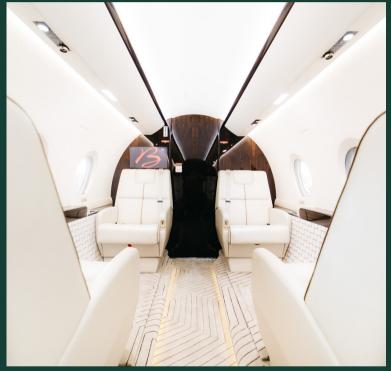

#### CABIN AMENITIES

Complimentary Wifi Enclosed Lavatory Heated Baggage Compartment Airshow Entertainment System 110-Volt AC Outlets

9 seats Club + half club seating, Devan

floor plan