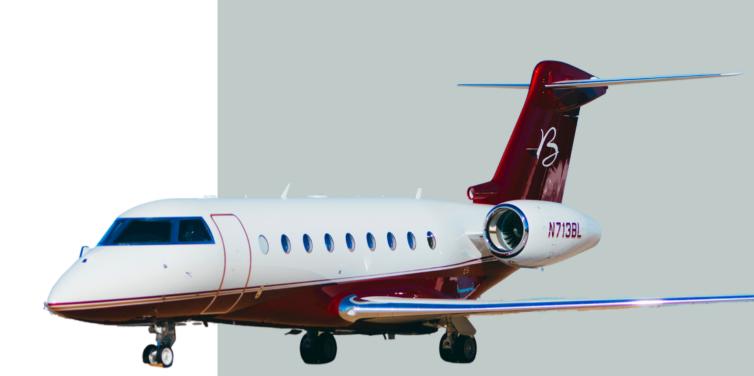

# GULFSTREAM G280

+1-405-787-4568 | charter@flysoulbird.com | flysoulbird.com

Year of Make **2023** Passengers **9** 

Aft GalleyYes

### PERFORMANCE

Max Cruise Speed**529 mph**Max Range**4142 miles**Typical Endurance**6 hours**Max Cruise Altitude**45,000 ft** 

### CABIN DIMENSIONS

Length Width Height 25 ft 10 in 6 ft 11 in 6 ft 1 in

#### BAGGAGE CAPACITY

Weight Volume 1,980 lbs. 120 cu ft.